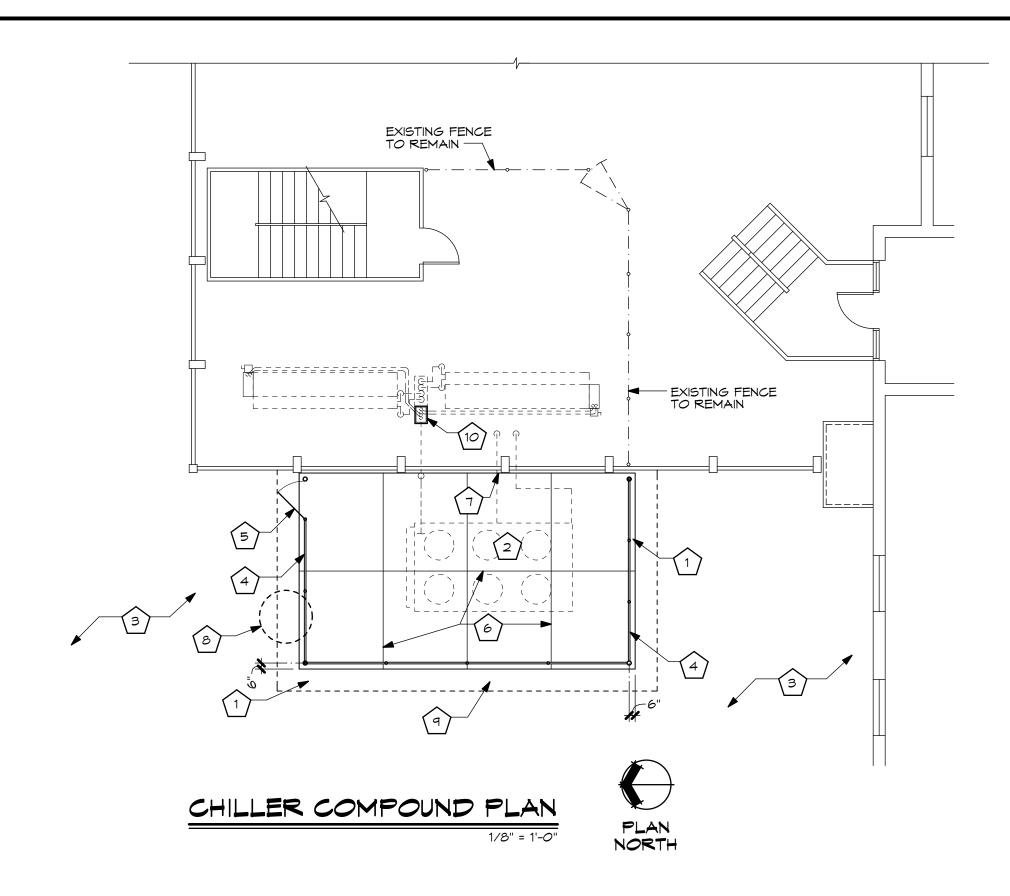

## COMPOUND PLAN KEYED NOTES:

- REMOVE EXISTING LAWN SOD TO 2 FT BEYOND THE EDGE OF THE NEW CONCRETE SLAB AND REMOVE EXISTING SOIL WITHIN THE SLAB PERIMETER TO DEPTH THAT WILL ACCOMMODATE SLAB & COMPACTED BASE. REFER TO NOTE 2. SLOPE SLAB @ 1% TO THE WEST
- PROVIDE 4" OF COMPACTED GRANULAR BASE AND PLACE 16'-O" x 28'-O" x 6" THICK CONC. SLAB. PROVIDE #4 BARS EA WAY @ 16" O.C. CONCRETE TO BE 4000 PSI MIX. TOP OF SLAB TO BE 4" BELOW EXISTING COURTYARD SLAB. UTILIZE SUPPORT CHAIRS TO ENSURE REBAR PLACEMENT IN NEW SLAB.
- 3) CONTRACTOR TO MODIFY / RELOCATE EXISTING LAWN SPRINKLER PIPING & HEADS AS REQUIRED TO ACCOMMODATE NEW CHILLER COMPOUND. A PRE-EXCAVATION CONFERENCE WITH THE ISU PROJECT MANAGER AND GROUNDS SUPERINTENDENT IS REQUIRED.
- PROVIDE 8' HIGH CHAIN LINK FENCE W/
  VERTICAL SLATS END & CORNER POSTS TO BE
  4" DIA. & LINE POSTS TO BE 2 3/8" DIA.
  PROVIDE 1 5/8 DIA. TOP RAIL & TENSION WIRE
  NEAR BOTTOM OF FABRIC. KNUCKLE SELVAGE
  AT TOP & BOTTOM OF FABRIC.
- 5 PROVIDE 3 FT WIDE HINGED GATE WITH LATCH & PADLOCK HASP.
- 6 PROVIDE TOOLED CONTROL JOINTS @ 4 EQ. SPACES N/S & 2 EQ SPACES E/W.
- 7) PROVIDE 1/2" EXPANSION MATERIAL BETWEEN NEW SLAB & EXISTING COURTYARD FOUNDATION.
- 8 EXISTING TREE TO BE RELOCATED WITH TREE SPADE BY CONTRACTOR AT THE DIRECTION OF ISU GROUNDS.
- GONTRACTOR TO PREPARE PERIMETER AREA & REPLACE SOD AS NEEDED INCLUDING ANY AREAS DAMAGED DUE TO CONSTRUCTION ACTIVITIES.
- 10) INFILL (E) HOLE @ CONC. DECK REFER TO DETAIL 4/A1.