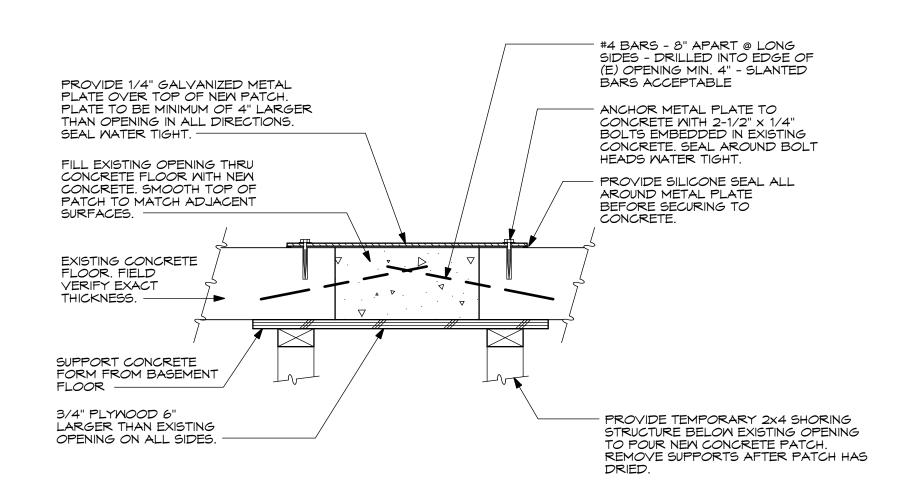

## COMPOUND PLAN KEYED NOTES:

- REMOVE EXISTING LAWN SOD TO 2 FT BEYOND THE EDGE OF THE NEW CONCRETE SLAB AND REMOVE EXISTING SOIL WITHIN THE SLAB PERIMETER TO DEPTH THAT WILL ACCOMMODATE SLAB & COMPACTED BASE. REFER TO NOTE 2. SLOPE SLAB @ 1% TO THE WEST
- PROVIDE 4" OF COMPACTED GRANULAR BASE AND PLACE 16'-O" x 28'-O" x 6" THICK CONC. SLAB. PROVIDE #4 BARS EA WAY @ 16" O.C. CONCRETE TO BE 4000 PSI MIX. TOP OF SLAB TO BE 4" BELOW EXISTING COURTYARD SLAB. UTILIZE SUPPORT CHAIRS TO ENSURE REBAR PLACEMENT IN NEW SLAB.
- 3) CONTRACTOR TO MODIFY / RELOCATE EXISTING LAWN SPRINKLER PIPING & HEADS AS REQUIRED TO ACCOMMODATE NEW CHILLER COMPOUND. A PRE-EXCAVATION CONFERENCE WITH THE ISU PROJECT MANAGER AND GROUNDS SUPERINTENDENT IS REQUIRED.
- PROVIDE 8' HIGH CHAIN LINK FENCE W/
  VERTICAL SLATS END & CORNER POSTS TO BE
  4" DIA. & LINE POSTS TO BE 2 3/8" DIA.
  PROVIDE 1 5/8 DIA. TOP RAIL & TENSION WIRE
  NEAR BOTTOM OF FABRIC. KNUCKLE SELVAGE
  AT TOP & BOTTOM OF FABRIC.
- 5 PROVIDE 3 FT WIDE HINGED GATE WITH LATCH & PADLOCK HASP.
- 6 PROVIDE TOOLED CONTROL JOINTS @ 4 EQ. SPACES N/S & 2 EQ SPACES E/W.
- 7) PROVIDE 1/2" EXPANSION MATERIAL BETWEEN NEW SLAB & EXISTING COURTYARD FOUNDATION.
- 8 EXISTING TREE TO BE RELOCATED WITH TREE SPADE BY CONTRACTOR AT THE DIRECTION OF ISU GROUNDS.
- GONTRACTOR TO PREPARE PERIMETER AREA & REPLACE SOD AS NEEDED INCLUDING ANY AREAS DAMAGED DUE TO CONSTRUCTION ACTIVITIES.
- 10) INFILL (E) HOLE @ CONC. DECK REFER TO DETAIL 4/A1.

4 CONCRETE FLOOR PATCH DETAIL

NO SCALE

DRWN. BY: CKD. BY:
CH RH

JOB NO. DATE:
17059 FEB. 2018

1 3

ate

SSOCI

ystem