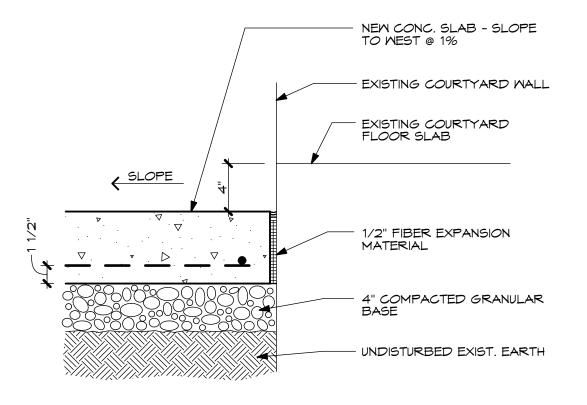

## COMPOUND PLAN KEYED NOTES:

- REMOVE EXISTING LAWN SOD TO 2 FT BEYOND THE EDGE OF THE NEW CONCRETE SLAB AND REMOVE EXISTING SOIL WITHIN THE SLAB PERIMETER TO DEPTH THAT WILL ACCOMMODATE SLAB & COMPACTED BASE. REFER TO NOTE 2. SLOPE SLAB @ 1% TO THE WEST
- PROVIDE 4" OF COMPACTED GRANULAR BASE AND PLACE 16'-O" x 28'-O" x 6" THICK CONC. SLAB. PROVIDE #4 BARS EA WAY @ 16" O.C. CONCRETE TO BE 4000 PSI MIX. TOP OF SLAB TO BE 4" BELOW EXISTING COURTYARD SLAB. UTILIZE SUPPORT CHAIRS TO ENSURE REBAR PLACEMENT IN NEW SLAB.
- 3) CONTRACTOR TO MODIFY / RELOCATE EXISTING LAWN SPRINKLER PIPING & HEADS AS REQUIRED TO ACCOMMODATE NEW CHILLER COMPOUND. A PRE-EXCAVATION CONFERENCE WITH THE ISU PROJECT MANAGER AND GROUNDS SUPERINTENDENT IS REQUIRED.
- PROVIDE 8' HIGH CHAIN LINK FENCE W/
  VERTICAL SLATS END & CORNER POSTS TO BE
  4" DIA. & LINE POSTS TO BE 2 3/8" DIA.
  PROVIDE 1 5/8 DIA. TOP RAIL & TENSION WIRE
  NEAR BOTTOM OF FABRIC. KNUCKLE SELVAGE
  AT TOP & BOTTOM OF FABRIC.
- 5 PROVIDE 3 FT WIDE HINGED GATE WITH LATCH & PADLOCK HASP.
- 6 PROVIDE TOOLED CONTROL JOINTS @ 4 EQ. SPACES N/S & 2 EQ SPACES E/W.
- 7) PROVIDE 1/2" EXPANSION MATERIAL BETWEEN NEW SLAB & EXISTING COURTYARD FOUNDATION.
- 8 EXISTING TREE TO BE RELOCATED WITH TREE SPADE BY CONTRACTOR AT THE DIRECTION OF ISU GROUNDS.
- GONTRACTOR TO PREPARE PERIMETER AREA & REPLACE SOD AS NEEDED INCLUDING ANY AREAS DAMAGED DUE TO CONSTRUCTION ACTIVITIES.
- 10) INFILL (E) HOLE @ CONC. DECK REFER TO DETAIL 4/A1.