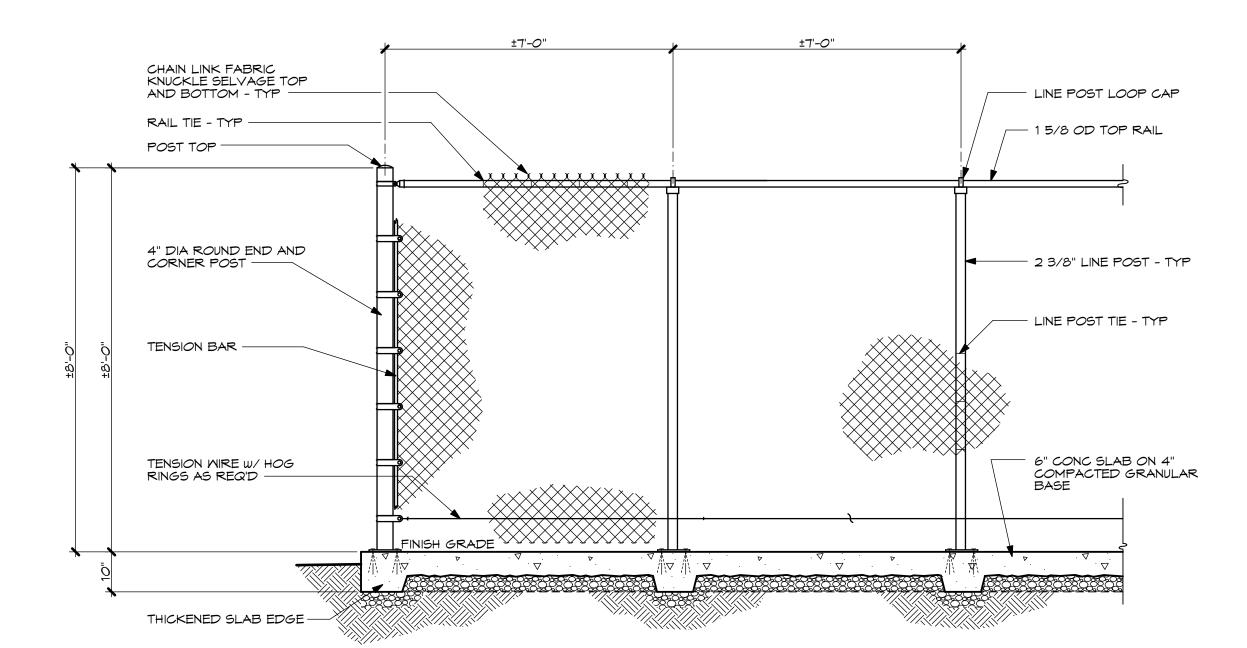

## COMPOUND PLAN KEYED NOTES:

- REMOVE EXISTING LAWN SOD TO 2 FT BEYOND THE EDGE OF THE NEW CONCRETE SLAB AND REMOVE EXISTING SOIL WITHIN THE SLAB PERIMETER TO DEPTH THAT WILL ACCOMMODATE SLAB & COMPACTED BASE. REFER TO NOTE 2. SLOPE SLAB @ 1% TO THE WEST
- PROVIDE 4" OF COMPACTED GRANULAR BASE AND PLACE 16'-O" x 28'-O" x 6" THICK CONC. SLAB. PROVIDE #4 BARS EA WAY @ 16" O.C. CONCRETE TO BE 4000 PSI MIX. TOP OF SLAB TO BE 4" BELOW EXISTING COURTYARD SLAB. UTILIZE SUPPORT CHAIRS TO ENSURE REBAR PLACEMENT IN NEW SLAB.
- 3) CONTRACTOR TO MODIFY / RELOCATE EXISTING LAWN SPRINKLER PIPING & HEADS AS REQUIRED TO ACCOMMODATE NEW CHILLER COMPOUND. A PRE-EXCAVATION CONFERENCE WITH THE ISU PROJECT MANAGER AND GROUNDS SUPERINTENDENT IS REQUIRED.
- PROVIDE 8' HIGH CHAIN LINK FENCE W/
  VERTICAL SLATS END & CORNER POSTS TO BE
  4" DIA. & LINE POSTS TO BE 2 3/8" DIA.
  PROVIDE 1 5/8 DIA. TOP RAIL & TENSION WIRE
  NEAR BOTTOM OF FABRIC. KNUCKLE SELVAGE
  AT TOP & BOTTOM OF FABRIC.
- 5 PROVIDE 3 FT WIDE HINGED GATE WITH LATCH & PADLOCK HASP.
- 6 PROVIDE TOOLED CONTROL JOINTS @ 4 EQ. SPACES N/S & 2 EQ SPACES E/W.
- 7) PROVIDE 1/2" EXPANSION MATERIAL BETWEEN NEW SLAB & EXISTING COURTYARD FOUNDATION.
- 8 EXISTING TREE TO BE RELOCATED WITH TREE SPADE BY CONTRACTOR AT THE DIRECTION OF ISU GROUNDS.
- GONTRACTOR TO PREPARE PERIMETER AREA & REPLACE SOD AS NEEDED INCLUDING ANY AREAS DAMAGED DUE TO CONSTRUCTION ACTIVITIES.
- 10) INFILL (E) HOLE @ CONC. DECK REFER TO DETAIL 4/A1.

EDGE OF SLAB

8" × 8" × 1/2" GALV. BASE
PLATE WELDED TO BITM OF
POST - PROVIDE (4) EXP.
ANCHORS 1/2" × 6" @ EA.
POST BASE.

4" CORNER POST OR
2 3/8" LINE POST

BASE PLATE

2 EDGE OF SLAB DETAIL

1-1/2" = 1'-0"

3 CHAIN LINK FENCE DETAIL