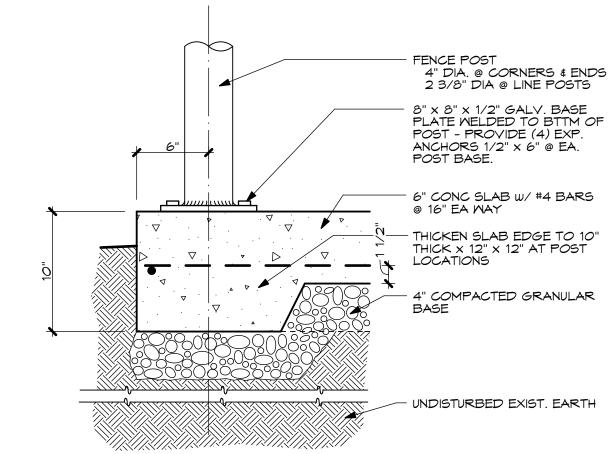

## COMPOUND PLAN KEYED NOTES:

- REMOVE EXISTING LAWN SOD TO 2 FT BEYOND THE EDGE OF THE NEW CONCRETE SLAB AND REMOVE EXISTING SOIL WITHIN THE SLAB PERIMETER TO DEPTH THAT WILL ACCOMMODATE SLAB & COMPACTED BASE. REFER TO NOTE 2. SLOPE SLAB @ 1% TO THE WEST
- PROVIDE 4" OF COMPACTED GRANULAR BASE AND PLACE 16'-O" x 28'-O" x 6" THICK CONC. SLAB. PROVIDE #4 BARS EA WAY @ 16" O.C. CONCRETE TO BE 4000 PSI MIX. TOP OF SLAB TO BE 4" BELOW EXISTING COURTYARD SLAB. UTILIZE SUPPORT CHAIRS TO ENSURE REBAR PLACEMENT IN NEW SLAB.
- 3) CONTRACTOR TO MODIFY / RELOCATE EXISTING LAWN SPRINKLER PIPING & HEADS AS REQUIRED TO ACCOMMODATE NEW CHILLER COMPOUND. A PRE-EXCAVATION CONFERENCE WITH THE ISU PROJECT MANAGER AND GROUNDS SUPERINTENDENT IS REQUIRED.
- PROVIDE 8' HIGH CHAIN LINK FENCE W/
  VERTICAL SLATS END & CORNER POSTS TO BE
  4" DIA. & LINE POSTS TO BE 2 3/8" DIA.
  PROVIDE 1 5/8 DIA. TOP RAIL & TENSION WIRE
  NEAR BOTTOM OF FABRIC. KNUCKLE SELVAGE
  AT TOP & BOTTOM OF FABRIC.
- 5 PROVIDE 3 FT WIDE HINGED GATE WITH LATCH & PADLOCK HASP.
- 6 PROVIDE TOOLED CONTROL JOINTS @ 4 EQ. SPACES N/S & 2 EQ SPACES E/W.
- 7) PROVIDE 1/2" EXPANSION MATERIAL BETWEEN NEW SLAB & EXISTING COURTYARD FOUNDATION.
- 8 EXISTING TREE TO BE RELOCATED WITH TREE SPADE BY CONTRACTOR AT THE DIRECTION OF ISU GROUNDS.
- GONTRACTOR TO PREPARE PERIMETER AREA & REPLACE SOD AS NEEDED INCLUDING ANY AREAS DAMAGED DUE TO CONSTRUCTION ACTIVITIES.
- 10) INFILL (E) HOLE @ CONC. DECK REFER TO DETAIL 4/A1.

EDGE OF SLAB

8" × 8" × 1/2" GALV. BASE
PLATE WELDED TO BITM OF
POST - PROVIDE (4) EXP.
ANCHORS 1/2" × 6" @ EA.
POST BASE.

4" CORNER POST OR
2 3/8" LINE POST

BASE PLATE

2 EDGE OF SLAB DETAIL

1-1/2" = 1'-0"

3 CHAIN LINK FENCE DETAIL