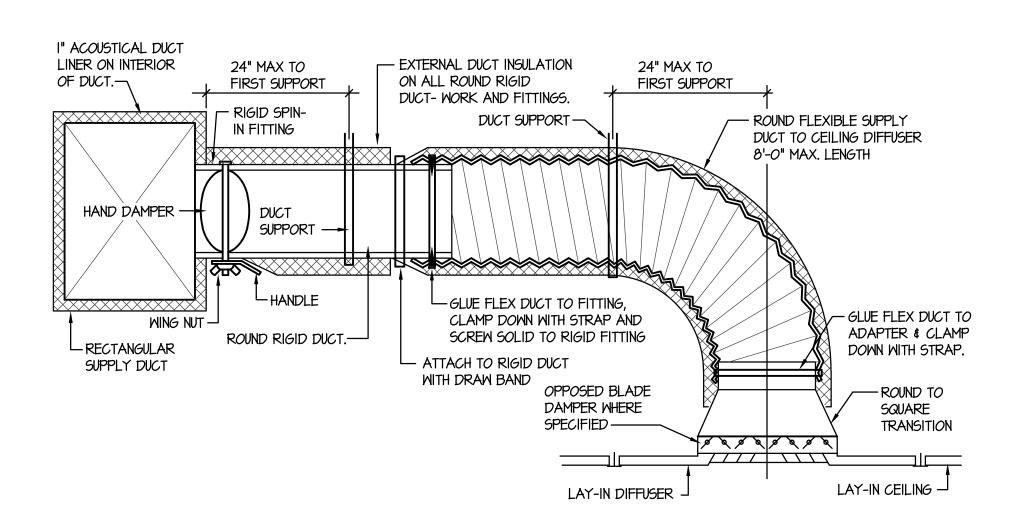

## DUCT CONSTRUCTION AND HANGER DETAIL NO SCALE

E CEILING DIFFUSER DETAIL WITH FLEXIBLE DUCT

SECTION (1) <u>ISOMETRIC</u> ELEVATION