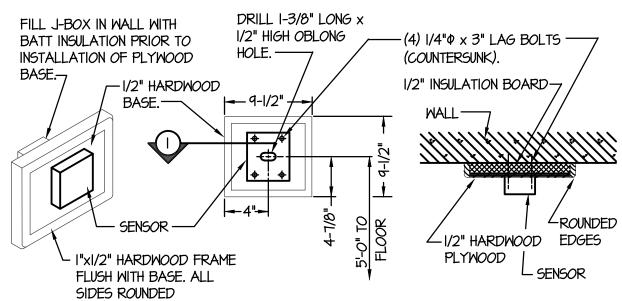

## DUCT CONSTRUCTION AND HANGER DETAIL NO SCALE

E CEILING DIFFUSER DETAIL WITH FLEXIBLE DUCT

SECTION (1) <u>ISOMETRIC</u> ELEVATION