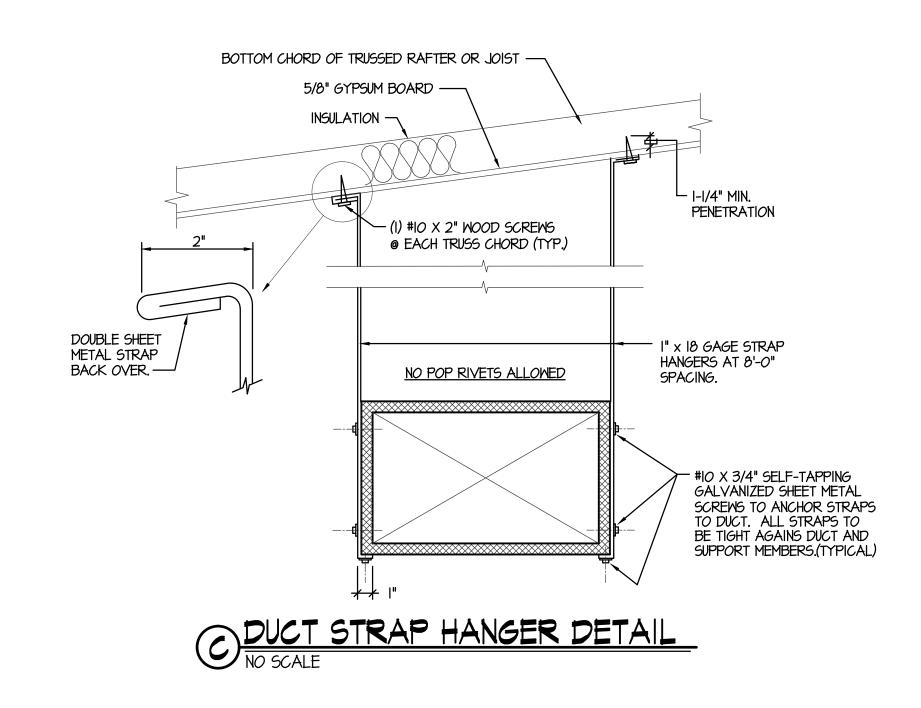

## DUCT CONSTRUCTION AND HANGER DETAIL NO SCALE

E CEILING DIFFUSER DETAIL WITH FLEXIBLE DUCT

SECTION (1) <u>ISOMETRIC</u> ELEVATION