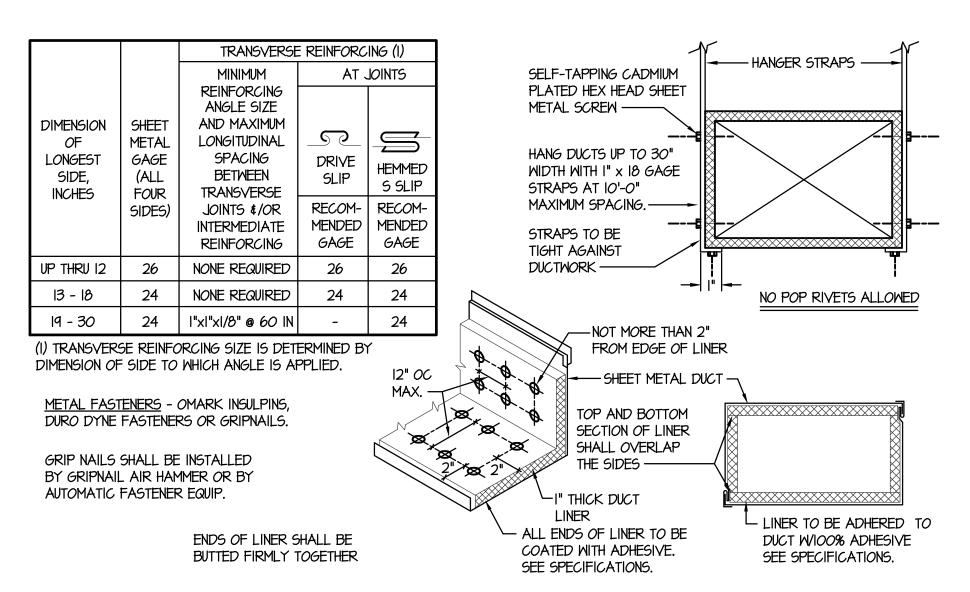

## DUCT CONSTRUCTION AND HANGER DETAIL NO SCALE

E CEILING DIFFUSER DETAIL WITH FLEXIBLE DUCT

SECTION (1) <u>ISOMETRIC</u> ELEVATION