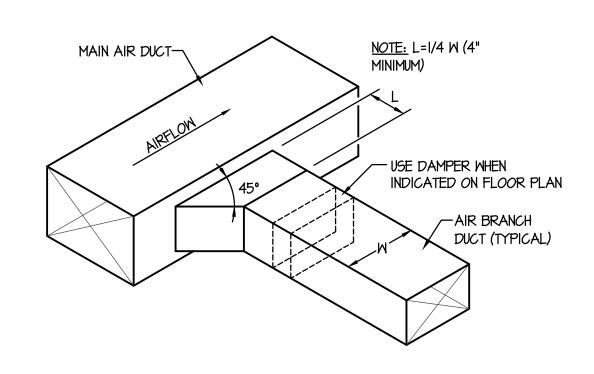

## RECTANGULAR DUCT CONNECTION DETAIL NO SCALE

CONSULTANTS: CIVIL ENGINEERING
SUNRISE ENGINEERING 47 East 4th Ane. Afton, Wyoming 833110 (307) 885–5800 STRUCTURAL ENGINEEING
TANNER SMITH BARFUSS & ASSOC Structural Engineers 233 North 1250 West #201 Centerville, Utah 84014 (801) 298-8795 MECHANICAL ENGINEERING
ENGINEERED SYSTEMS ASSOC 1355 East Center Pocatello, Idaho 83201 (208) 233-0501 Fax (208) 233-0529 ELECTRICAL ENGINEERING PAYNE ENGINEERING INC. 1823 E. Center St. Pocatello, Idaho 83201 (208) 232-4439 Fax (208) 232-1435